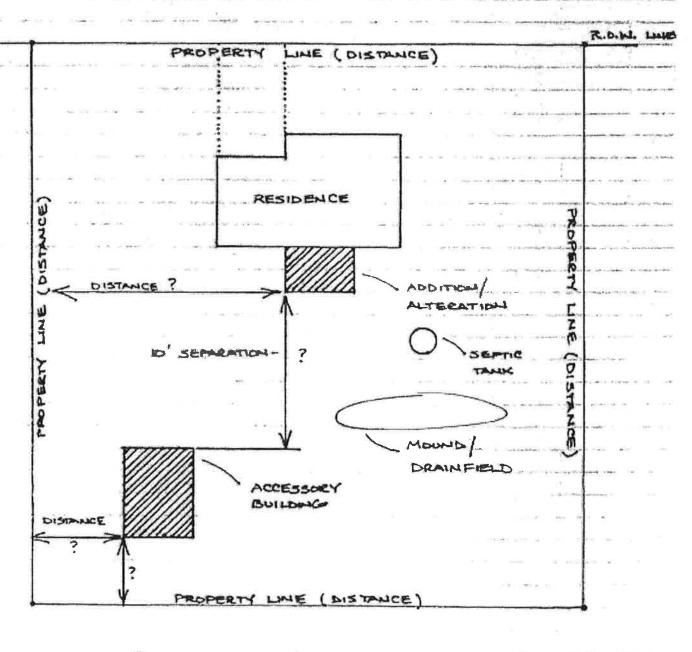

show location of all lot lines and their dimensions. Show location and dimensions of all proposed buildings and the location and dimensions of any existing buildings on the lot. For new buildings to be served by septic systems, show the location and dimensions of both the primary and alternate drainfield areas. For alterations or additions to existing buildings served by a septic system, show location of drainfield or if the location is not known, show the location of the vent pipe. Show scale used and the north location.