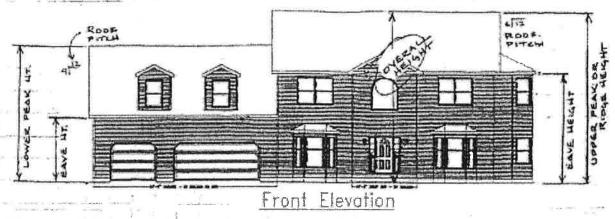

## EXAMPLE OF ELEVATION

- PROVIDE FRONT, SIDE & REAR VIEWS CELEVATIONSY
- PROVIDE PEAK OR OVERALL HEIGHTS, EAVE HEIGHTS AND ...
- · ALL HEIGHTS MEASURED TO FINISHED GRADE.