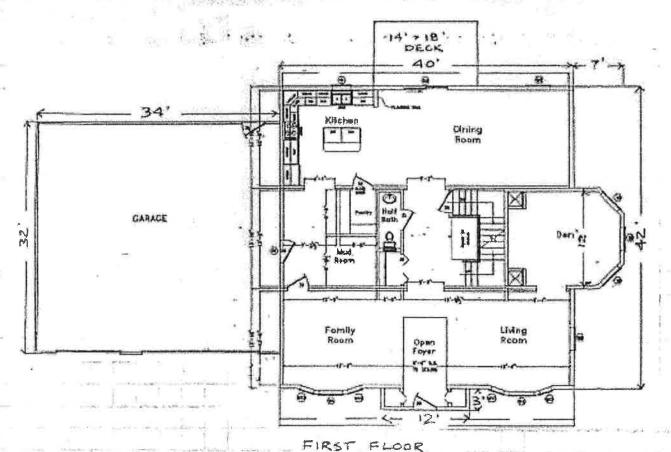

## EXAMPLE OF FLOOR PLAN

- \* PROVIDE BASEMENT PLAN, ZND FLOOR PLAN, ETC., AS APPROPRIATE.
- · PROVIDE EXTERIOR DIMENSIONS SUFFICIENT TO CALCULATE FLOOR AREAS (SQUARE FEET) FOR EACH STORY & BASEMENT.
- \* LABELL ALL ROOMS