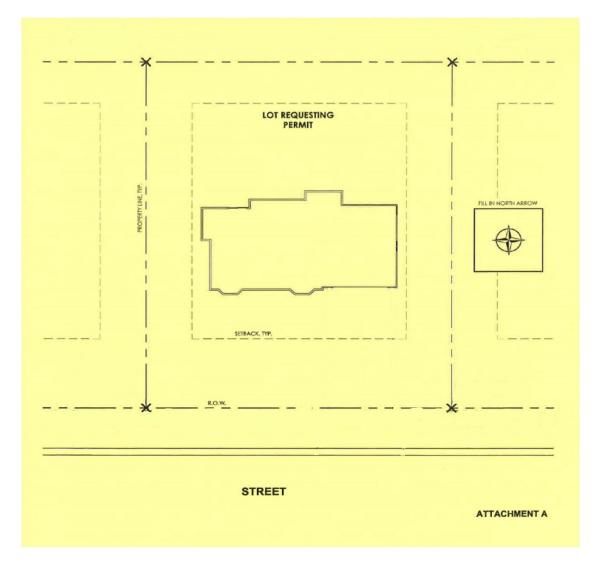

## Curb Stop Installation Site Plan Town of Westport 5387 Mary Lake Road Waunakee, WI 53597

Prior to starting construction, the building permit holder shall verify the water valve is fully functional and complete this site plan.

The site plan shall include the following:

- 1. Property Address
- 2. Sketch of driveways and sidewalks
- 3. Location of water valve and water line
- 4. Sketch the location of any culverts

Robert C. Anderson Utility, Finance, IS Manager, Deputy Clerk/Treasurer